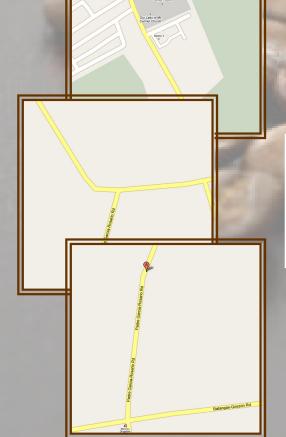

5.) ROAD FORKS BEFORE PADRE GARCIA TOWN PROPER. BEAR RIGHT TOWARDS ROSARIO. LIPA-PADRE GARCIA ROAD BECOMES PADRE GARCIA-ROSARIO ROAD. CONTINUE SOUTHWARD ON PADRE GARCIA-ROSARIO ROAD TOWARDS BRGY. SAN ROQUE.

6.) WHEN YOU REACH BRGY. SAN ROQUE, KKB WILL BE ON THE LEFT SIDE WITHIN THE MYMER GAS STATION FACILITY. WELCOME! YOU HAVE REACHED YOUR DESTINATION!